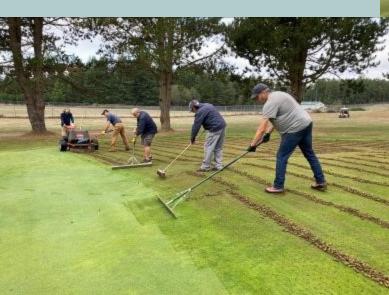

#### **More Work Day Pictures**

# And then the plugs go to low spots in the fairways