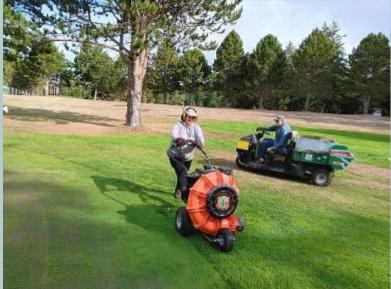

#### **And Even More Work Day Pictures**

More work the next day...

Left, pressing the sand into the plugged holes and below left, blowing off excess sand.

Right, newly plugged seventh green.