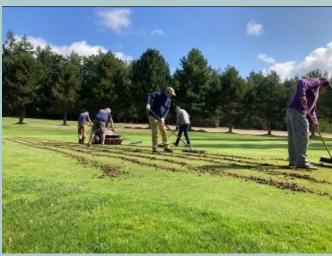

| Curt Bonelli  |                    |                  |

#### **September Work Day**











#### **More Work Day Pictures**





# And then the plugs go to low spots in the fairways



#### **And Even More Work Day Pictures**













More work the next day...

Left, pressing the sand into the plugged holes and below left, blowing off excess sand.



Right, newly plugged seventh green.



#### **And More Work Day Pictures**





WOW! This was the best plugging event ever! No machine break-downs, record member turnout, decent weather and speedy completion! Special thanks to Lorena and Jeff Daggett for being able to adjust their schedule to prepare a hearty lunch for the gang. Shoutouts to Carole, Bill W, Jeff H, Darrell, Brian, Jerry A, Jerry R, Mark R, Mark H, Herb, Norm, Dennis M, Rob N, Steve U, Kiyo, Richard, Debbie, Stewie, Julie, Kit, Mike S, Bob H, Curt, Nancy K, Jody K, Jack , Jodie, and Benni for orche