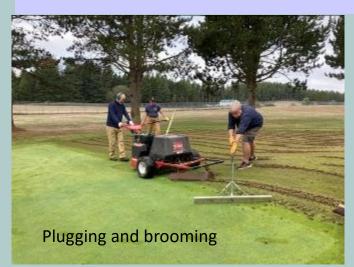

| Curt Bonelli  |                    |                  |

#### **September Work Day**











#### **More Work Day Pictures**





# And then the plugs go to low spots in the fairways



#### **And Even More Work Day Pictures**













More work the next day...

Left, pressing the sand into the plugged holes and below left, blowing off excess sand.



Right, newly plugged seventh green.



#### **And More Work Day Pictures**





WOW! This was the best plugging event ever! No machine break-downs, record member turnout, decent weather and speedy completion! Special thanks to Lorena and Jeff Daggett for being able to adjust their schedule to prepare a hearty lunch for the gang. Shoutouts to Carole, Bill W, Jeff H, Darrell, Brian, Jerry A, Jerry R, Mark R, Mark H, Herb, Norm, Dennis M, Rob N, Steve U, Kiyo, Richard, Debbie, Stewie, Julie, Kit, Mike S, Bob H, Curt, Nancy