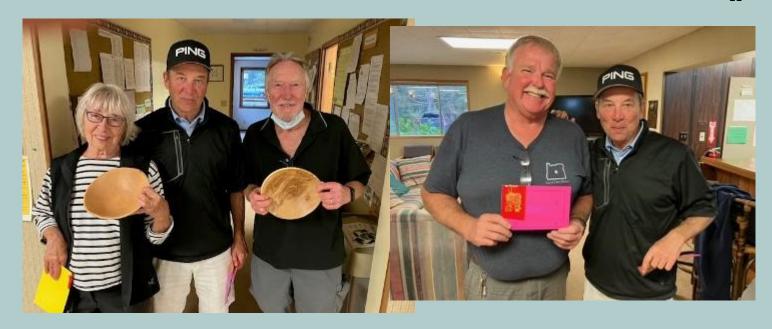

Above left representing the Club Championship, Joyce (low net), Kit (runner up) and Tom (winner in the senior division.) Missing: Rob Treece (men's champ), Lauren Stephens (women's champ), Russ Johnson (low net) and Agnes Govern (runner up). Above right, Rob N (runner up) and Kit (winner) of the Pilon Match Play Tournament. Below, Tom and Joyce, winners of this year's Russ Storms Award. Many winners were not present so please see the next page for the full list