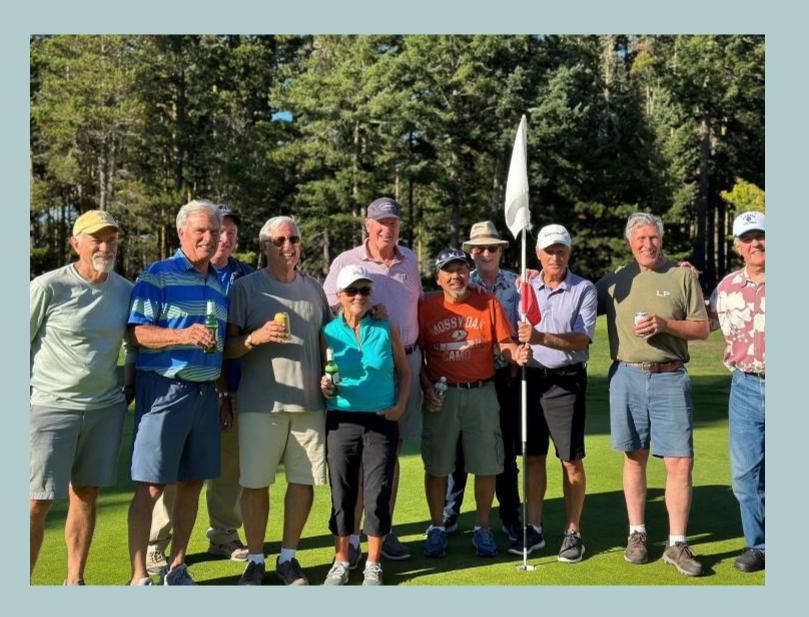

#### **Visitors**

Ten members of the University of Washington Fiji (Phi Gamma Delta) Fraternity, class of 1972, celebrated their 55th anniversary as friends (met in 1968) with a rousing round of golf on our course. They were hosted on Lopez by Chet and Clara Lackey.