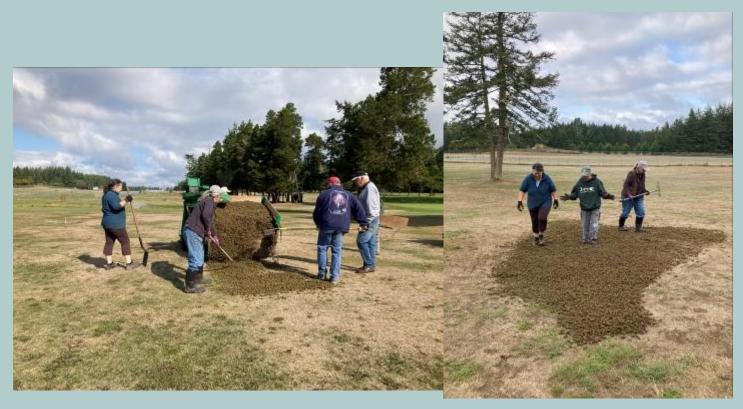

#### **And Even More Work Day Pictures**

More work the next day...

Left, pressing the sand into the plugged holes and below left, blowing off excess sand.

Right, newly plugged seventh green.

#### **And More Work Day Pictures**

WOW! This was the best plugging event ever! No machine break-downs, record member turnout, decent weather and speedy completion! Special thanks to Lorena and Jeff Daggett for being able to adjust their schedule to prepare a hearty lunch for the gang. Shoutouts to Carole, Bill W, Jeff H, Darrell, Brian, Jerry A, Jerry R, Mark R, Mark H, Herb, Norm, Dennis M, Rob N, Steve U, Kiyo, Richard, Debbie, Stewie, Julie, Kit, Mike S, Bob H, Curt, Nancy K, Jody K, Jack , Jodie, and Benni for orchestrating the event and Lars for keeping all the machines running! (Apologies if I've forgotten anyone.)