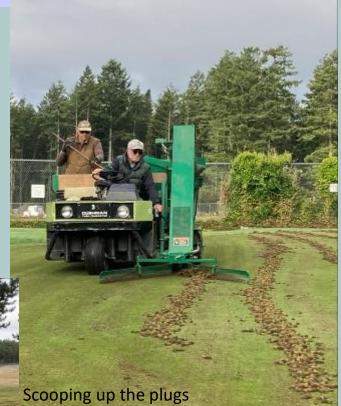

#### **And More Work Day Pictures**

WOW! This was the best plugging event ever! No machine break-downs, record member turnout, decent weather and speedy completion! Special thanks to Lorena and Jeff Daggett for being able to adjust their schedule to prepare a hearty lunch for the gang. Shoutouts to Carole, Bill W, Jeff H, Darrell, Brian, Jerry A, Jerry R, Mark R, Mark H, Herb, Norm, Dennis M, Rob N, Steve U, Kiyo, Richard, Debbie, Stewie, Julie, Kit, Mike S, Bob H, Curt, Nancy K, Jody K, Jack , Jodie, and Benni for orchestrating the event and Lars for keeping all the machines running! (Apologies if I've forgotten anyone.)