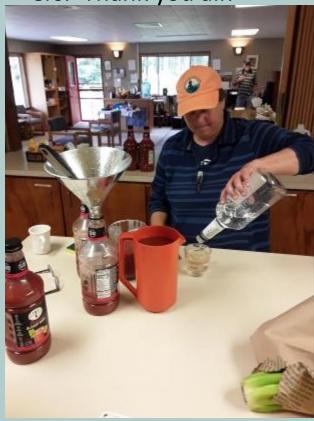

#### **Annual Labor Day Horse Race**

Myrna and Dennis upped their game organization with a computerized display for the betting this year! Jodie created spiffed-up Bloody Marys and Shaun photographed the play-

ers. Thank you all!