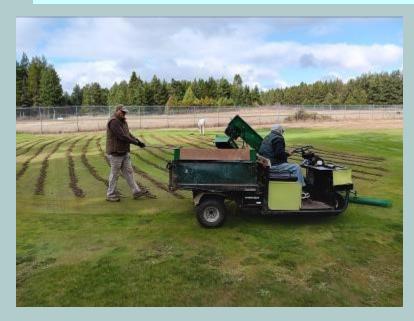

#### **More Work Day Pictures**

# And then the plugs go to low spots in the fairways