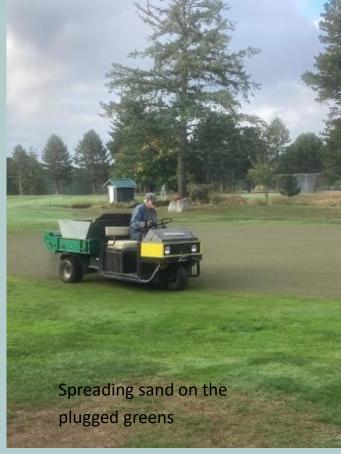

#### **September Work Day**

# And then the plugs go to low spots in the fairways