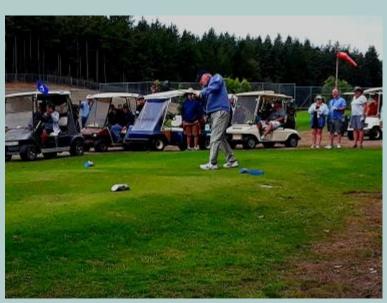

#### **Annual Labor Day Horse Race**

Myrna and Dennis upped their game organization with a computerized display for the betting this year! Jodie created spiffed-up Bloody Marys and Shaun photographed the play-

ers. Thank you all!