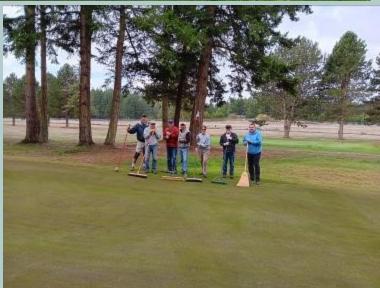

#### **And More Work Day Pictures**

WOW! This was the best plugging event ever! No machine break-downs, record member turnout, decent weather and speedy completion! Special thanks to Lorena and Jeff Daggett for being able to adjust their schedule to prepare a hearty lunch for the gang. Shoutouts to Carole, Bill W, Jeff H, Darrell, Brian, Jerry A, Jerry R, Mark R, Mark H, Herb, Norm, Dennis M, Rob N, Steve U, Kiyo, Richard, Debbie, Stewie, Julie, Kit, Mike S, Bob H, Curt, Nancy K, Jody K, Jack , Jodie, and Benni for orchestrating the event and Lars for keeping all the machines running! (Apologies if I've forgotten anyone.)