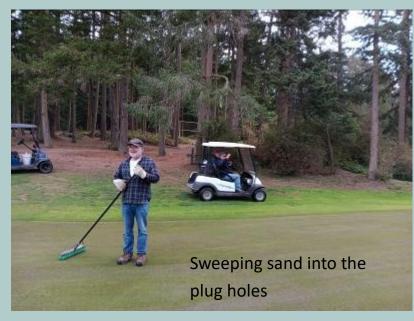

#### **And Even More Work Day Pictures**

More work the next day...

Left, pressing the sand into the plugged holes and below left, blowing off excess sand.

Right, newly plugged seventh green.