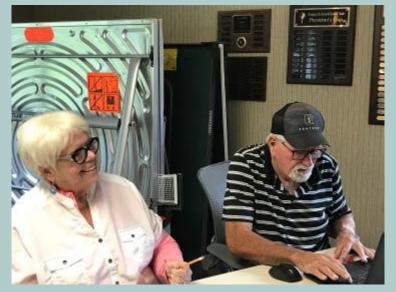

#### **Annual Labor Day Horse Race**

Myrna and Dennis upped their game organization with a computerized display for the betting this year! Jodie created spiffed-up Bloody Marys and Shaun photographed the play-